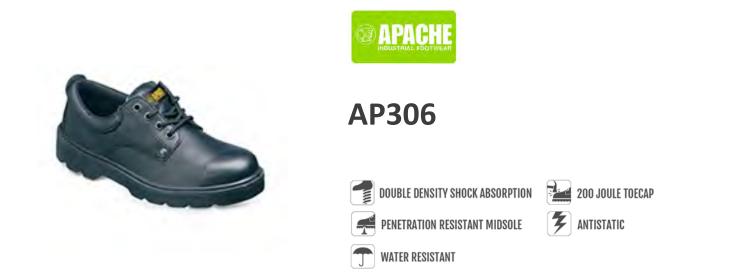

## SPECIFICATIONS

🏗 +44 (0)1933 353 672 🛛 🗜 sales@sterlingsafetywear.co.uk

W: www.sterlingsafetywear.co.uk

| Item Description | Black 4 Eye safety Shoe                                                                                                                                                                                                                                       |
|------------------|---------------------------------------------------------------------------------------------------------------------------------------------------------------------------------------------------------------------------------------------------------------|
|                  | Black action leather water resistant safety shoe. Padded collar and tongue<br>for added comfort. Steel toe cap and steel midsole protection. Dual density<br>polyurethane outsole. Anti-static. A traditional lightweight safety shoe for<br>most industries. |
| Safety Rating    | S3                                                                                                                                                                                                                                                            |
| Slip Rating      | SRA                                                                                                                                                                                                                                                           |
| Size Range       | 3-14                                                                                                                                                                                                                                                          |
| Product Code     | AP306                                                                                                                                                                                                                                                         |
| Test Standard    | CE EN ISO 20345-2011                                                                                                                                                                                                                                          |
| Brand            | Apache                                                                                                                                                                                                                                                        |
| Product Range    | Apache Footwear                                                                                                                                                                                                                                               |

## SAFETY ICONS EXPLAINED

PETROL/CHEMICAL RESISTANT

200 JOULE TOECAP

ANTISTATIC

7

STANT 🛛 👘

HEAT RESISTANT

DOUBLE DENSITY SHOCK ABSORPTION

PENETRATION RESISTANT MIDSOLE