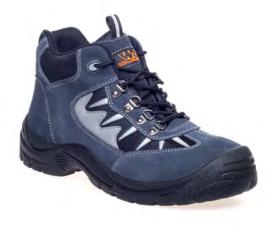

## **SS632SM**

| Item Description     | Grey Suede Sports Safety Boot                                                                                                                                                                                                   |
|----------------------|---------------------------------------------------------------------------------------------------------------------------------------------------------------------------------------------------------------------------------|
|                      | Grey suede sports safety boot. Steel toe cap and steel midsole protection. Padded collar and tongue for added comfort. Dual density polyurethane outsole. Anti-static. Anti-scuff toe guard. Ideal for light type industry use. |
| Safety Rating        | S1P                                                                                                                                                                                                                             |
| Slip Rating          | SRC                                                                                                                                                                                                                             |
| Size Range           | 3-13                                                                                                                                                                                                                            |
| Image Name           | SS632SM                                                                                                                                                                                                                         |
| Test Standard        | CE EN ISO 20345-2011                                                                                                                                                                                                            |
| Brand                | Worksite                                                                                                                                                                                                                        |
| <b>Product Range</b> | Worksite Footwear                                                                                                                                                                                                               |