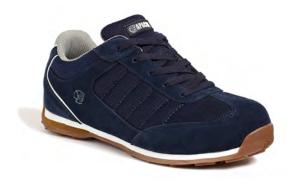

## **STRIKE**

200 JOULE TOECAP

PENETRATION RESISTANT MIDSOLE

| Item Description | Navy Suede Retro Safety Trainer                                                                                                                                                                                                      |
|------------------|--------------------------------------------------------------------------------------------------------------------------------------------------------------------------------------------------------------------------------------|
|                  | Navy suede and canvas upper. Padded tongue and collar for added comfort. Steel toe cap protection and composite midsole protection. Lightweight EVA/rubber outsole. A retro sports safety trainer for light industrial applications. |
| Safety Rating    | S1P                                                                                                                                                                                                                                  |
| Slip Rating      | SRA                                                                                                                                                                                                                                  |
| Size Range       | 6 - 12                                                                                                                                                                                                                               |
| Product Code     | STRIKE                                                                                                                                                                                                                               |
| Test Standard    | CE EN ISO 20345-2011                                                                                                                                                                                                                 |
| Brand            | Apache                                                                                                                                                                                                                               |
| Product Range    | Apache Footwear                                                                                                                                                                                                                      |