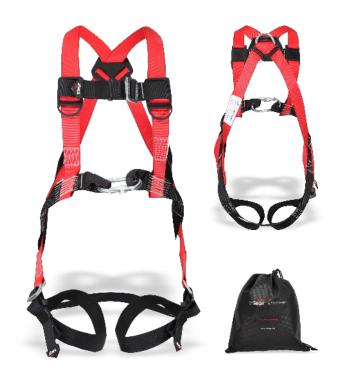

## THE HT2XL IS A VERSATILE HARNESS WITH 2 ATTACHMENT POINTS IN AN X-LARGE SIZE

The attachment points are **Rear Dorsal** (primary anchor point), **Chest** (The Fall Arrest points are marked on the harness with an A). Adjustable chest, waist and leg straps for superior fit and comfort. 45mm chest strap with metal buckle gives the harness further strength. 2 designated attachment loops for unused lanyards to ensure they aren't connected to harness webbing incorrectly. Front attachment loops come equipped with carabiner. Branded rubber webbing end helps when adjusting the sizes. Packed in a functionally designed drawstring bag.