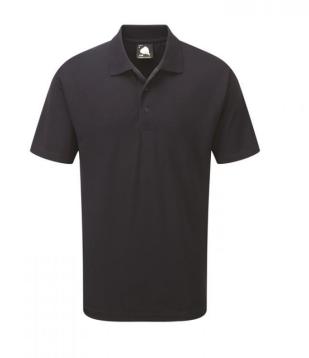

#### RAVEN CLASSIC POLOSHIRT

### FEATURES

High quality classic weight poloshirt Plain Knitted Collar and well-padded, taped neckline for comfort Half moon yoke at neck for increased strength Hemmed Sleeve Ends Self coloured placket, with matching pearlised buttons Triple stiched on all main seams for ultimate strength

### COLOURS

Navy, Black, Bottle, Royal, Red, Graphite, White