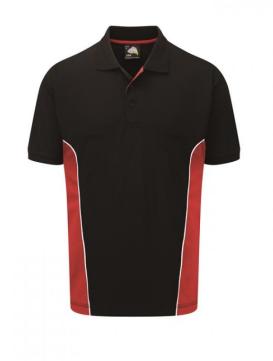

#### SILVERSWIFT TWO TONE POLOSHIRT

STYLE: 1180-10

# FEATURES

High quality premium weight poloshirt Knitted collar with rod design and well padded, taped neckline for comfort Half moon yoke at neck for increased strength Cuffed sleeves with matching rod design Self coloured placket, with matching pearlised buttons Triple stiched on all main seams for ultimate strength Matching Silverstone sweatshirt, fleece and softshell available

## COLOURS

Black/Grey, Black/Orange, Black/Lime, Black/Red, Navy/Red, Navy/Royal, Navy/Sky, Graphite/Black, Bottle/Black