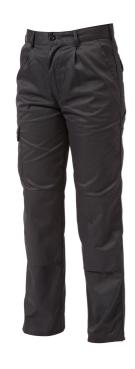

## **BLACK INDUSTRY CARGO TROUSER**

| Item Description     | APIND Black Industry Trouser                                                                                                                                                                                                                   |
|----------------------|------------------------------------------------------------------------------------------------------------------------------------------------------------------------------------------------------------------------------------------------|
|                      | A lightweight cargo trouser with knee pad pocket. Two rear pockets, two traditional front pockets and side cargo pocket to right leg. Hammer loop to left side. A perfect trouser for warehouse/driving and many more industrial applications. |
| Material Composition | 65% Polyester 35% Cotton                                                                                                                                                                                                                       |
| Material Weight      | 260g                                                                                                                                                                                                                                           |
| Size Range           | Waist 28-48 Leg 29/31/33                                                                                                                                                                                                                       |
| Image Name           | APIND BLACK                                                                                                                                                                                                                                    |
| Brand                | Apache                                                                                                                                                                                                                                         |
| Product Range        | Apache Workwear                                                                                                                                                                                                                                |