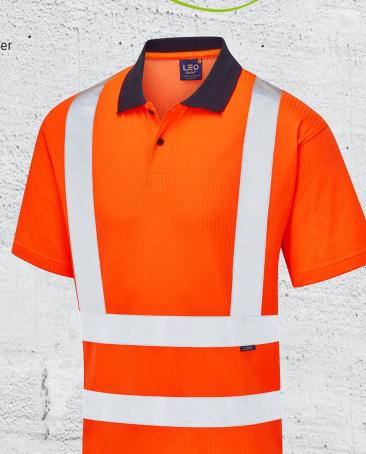

## **CROYDE**

ISO 20471 CLASS 2 ECOVIZ® PB POLY/BAMBOO POLO SHIRT

## Code: P01-O

Manufactured from EcoViz® PB Poly/Bamboo fabric Sustainable bamboo provides super soft feel & is naturally anti-microbial UV Protection to UPF 40+ meeting EN 13758-2 Excellent moisture wicking properties provided by both polyester & bamboo | Bamboo uses 1/3 water consumption of cotton

## **SPECIFICATION**

FABRIC = EcoViz® PB, 200gsm:

Outer Layer - 100% Recycled Polyester, Inner Layer - 50% Recycled Polyester, 50%

Bamboo

COLOUR = Hi-Vis Orange (RIS-3279-TOM)

TRIM = Navy Collar LENGTH = 73 - 89cm

SIZES = S - 6XL

FEATURES = Super Soft Touch

= Anti-Microbial Bamboo Fabric

= 2 Button Placket

Split Hem Design With Drop Back

EN13758-2 UV Protective Clothing UPF 40+

 Strategically Positioned Reflective Tape for Optimal Wearer Movement

Mitred Sleeve

NOTES = Also Available in Yellow

| Size              | Small | Medium | Large   | XL      | XXL     | 3XL     | 4XL     | 5XL     | 6XL     |
|-------------------|-------|--------|---------|---------|---------|---------|---------|---------|---------|
| Chest To Fit (cm) | 86-94 | 94-102 | 102-110 | 110-118 | 118-126 | 126-134 | 134-142 | 142-150 | 150-158 |