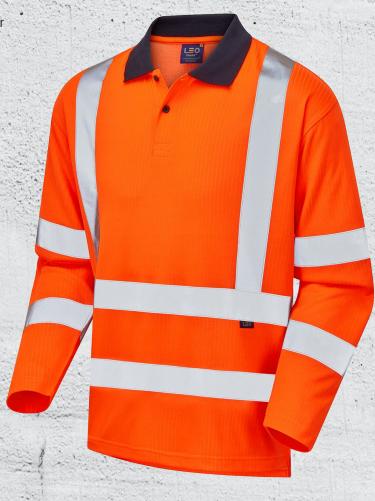

## **SWIMBRIDGE**

ISO 20471 CLASS 3 ECOVIZ® PB POLY/BAMBOO SLEEVED POLO SHIRT

## SPECIFICATION

FABRIC = EcoViz® PB, 200gsm:

Outer Layer - 100% Recycled Polyester, Inner Layer - 50% Recycled Polyester, 50%

Bamboo

COLOUR = Hi-Vis Orange (RIS-3279-TOM)

TRIM = Navy Collar LENGTH = 73 - 89cm SIZES = S - 6XL

FEATURES = Super Soft Touch

= Anti-Microbial Bamboo Fabric

= 2 Button Placket

Split Hem Design With Drop Back

= EN13758-2 UV Protective Clothing UPF 40+

 Strategically Positioned Reflective Tape for Optimal Wearer Movement