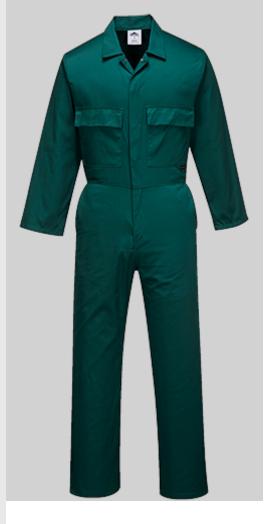

## S999 - Euro Work Coverall

Collection: General Workwear

Range: Workwear

Shell Fabric: Kingsmill: 65%

Polyester, 35% Cotton 210g

## **Product information**

Winning features of this durable coverall include, two chest pockets, one rule pocket and a concealed stud front. Perfect for all your working requirements.

#### **Features**

- Durable polycotton fabric for high performance and maximum wearer comfort
- Lightweight and comfortable
- 6 pockets for ample storage
- Rule pocket
- · Side access pockets
- · Back patch pocket
- Elasticated back waist for a secure fit
- Concealed stud front for easy access
- Available in sizes from XS to 6XL
- New colour
- $\bullet$  40+ UPF rated fabric to block 98% of UV rays