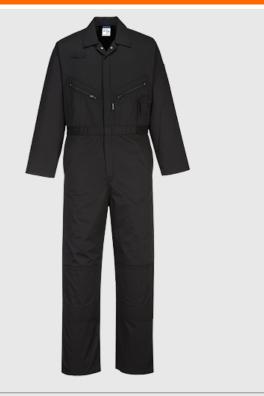

# C815 - Kneepad Coverall

Collection: General Workwear

Range: Workwear Outer Carton: 24

#### **Product information**

Concealed zip front coverall offering the ultimate in comfort and protection. Winning features include kneepad pockets, action back, and several secure pockets.

### **Features**

- Hard wearing durable twill fabric with excellent dye retention
- Two-way zip for quick and easy access
- 9 pockets for ample storage
- Knee pad pockets to facilitate knee pads
- Side elastic waist for ultimate wearer comfort
- Action back for extra freedom of movement
- Radio loop for easy clipping of a radio
- 40+ UPF rated fabric to block 98% of UV rays
- · New style