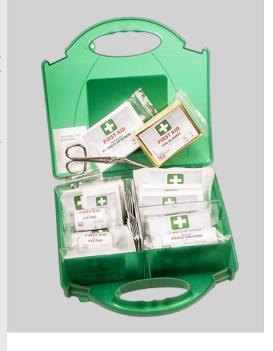

### **Product information**

This first aid kit is designed for medium risk workplaces such as offices, warehouses or factories. Contained in a handy robust green box with carrying handle and wall bracket, the dressings are all individually wrapped and sterile.

### Workplace First Aid Kits

Work place kits are designed on the size of the organisation: less than 25 person to greater than 100 people, enabling customers to better meet their health and safety obligations.