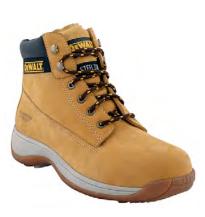

## **Apprentice Honey**

DOUBLE DENSITY SHOCK ABSORPTION

200 JOULE TOECAP

| Item Description | Wheat Nubuck Safety Hiker                                                                                                                                                                                      |
|------------------|----------------------------------------------------------------------------------------------------------------------------------------------------------------------------------------------------------------|
|                  | Full grain wheat nubuck leather upper. Padded tongue and collar for added comfort. Steel toe cap protection. Comfort insole. Phylon/rubber outsole. A lightweight very flexible modern safety boot from DEWALT |
| Safety Rating    | SB                                                                                                                                                                                                             |
| Slip Rating      | SRA                                                                                                                                                                                                            |
| Size Range       | 3- 12                                                                                                                                                                                                          |
| Product Code     | Apprentice Honey                                                                                                                                                                                               |
| Test Standard    | CE EN ISO 20345-2011                                                                                                                                                                                           |
| Brand            | DEWALT                                                                                                                                                                                                         |
| Product Range    | DEWALT Footwear                                                                                                                                                                                                |