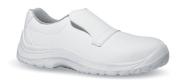

## **DESCRIPTION**

Low safety shoes, white without strings, safety, of the Entry U Power range, with New Safety Dry water-repellent upper, steel toe cap, anti-puncture, anti-slip, ergonomic steel foil and PU/PU sole, S2 SRC