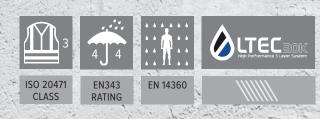

## MARISCO

ISO 20471 CLASS 3 HIGH PERFORMANCE WATERPROOF ANORAK

## Code: A20-Y

Ultimate high-performance anorak in all-weather conditions. Modern Design L Extremely waterproof; to 20,000mm on hydrostatic head test Highly breathable; <5 RET rating I Meets the requirements of the rain tower test as specified in EN14360 I Meets the highest levels of waterproofness and breathability specified in EN 343 I Lightweight 175gsm fabric provides protection from the elements without the bulk I

## SPECIFICATION

| FADDIC   |                                                            |
|----------|------------------------------------------------------------|
| FABRIC   | = LTEC 20K Performance 3-Layer Fabric, 175GSM, To          |
|          | EN343 4:4                                                  |
| COLOUR   | = Hi-Vis Yellow                                            |
| FASTENER | = YKK Waterproof Main Zip                                  |
| SIZES    | = S - 6XL                                                  |
| BOX QTY  | = 10                                                       |
| FEATURES | = 2-Way Adjustable Snorkel Hood with Reinforced Hood Visor |
| - br     | = Hood Stays in Place Via Security Snap                    |
|          | = Full-length Mini Storm Flap                              |
|          | = Chest pocket with Waterproof Zip                         |
|          | = Toggle Hem Adjuster                                      |
|          | = Folded Gusset Cuff Adjuster with Velcro Fastening        |
|          | = Articulated Sleeves                                      |
|          | Earge Hand Pockets with Stud Fastened Flaps                |
|          | = Ribbed Inner Neck for Comfort                            |
| . All    | = Internal Zip Pocket                                      |
| NOTES    | = Also Available in Orange                                 |