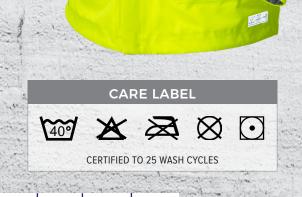

## SPECIFICATION

| FADDIC   |                                                            |
|----------|------------------------------------------------------------|
| FABRIC   | = LTEC 20K Performance 3-Layer Fabric, 175GSM, To          |
|          | EN343 4:4                                                  |
| COLOUR   | = Hi-Vis Yellow                                            |
| FASTENER | = YKK Waterproof Main Zip                                  |
| SIZES    | = S - 6XL                                                  |
| BOX QTY  | = 10                                                       |
| FEATURES | = 2-Way Adjustable Snorkel Hood with Reinforced Hood Visor |
| - br     | = Hood Stays in Place Via Security Snap                    |
|          | = Full-length Mini Storm Flap                              |
|          | = Chest pocket with Waterproof Zip                         |
|          | = Toggle Hem Adjuster                                      |
|          | = Folded Gusset Cuff Adjuster with Velcro Fastening        |
|          | = Articulated Sleeves                                      |
|          | Earge Hand Pockets with Stud Fastened Flaps                |
|          | = Ribbed Inner Neck for Comfort                            |
| . All    | = Internal Zip Pocket                                      |
| NOTES    | = Also Available in Orange                                 |