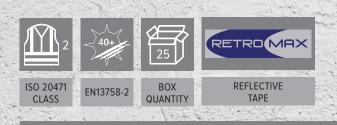

## CROYDE

ISO 20471 CLASS 2 ECOVIZ® PB POLY/BAMBOO POLO SHIRT

## Code: P01-Y

Manufactured from EcoViz® PB Poly/Bamboo fabric Sustainable bamboo provides super soft feel & is naturally anti-microbial I UV Protection to UPF 40+ meeting EN 13758-2 Excellent moisture wicking properties provided by both polyester & bamboo | Bamboo uses 1/3 water consumption of cotton

- - Navy Collar
- LENGTH = 73 - 89cm
- SI7ES. = S - 6XL

TRIM

- FEATURES = Super Soft Touch
  - = Anti-Microbial Bamboo Fabric
  - = 2 Button Placket
  - = Split Hem Design With Drop Back
  - = EN13758-2 UV Protective Clothing UPF 40+
  - Strategically Positioned Reflective Tape for **Optimal Wearer Movement**
  - Mitred Sleeve
- Also Available in Orange NOTES