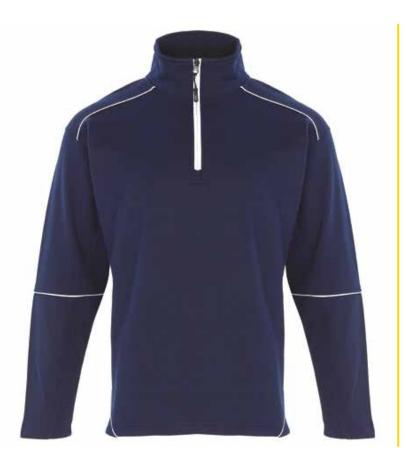

# FIREBACK QUARTER ZIP **SWEATSHIRT**

**STYLE: 1283** 

SIZES: XS-5XL

FABRIC: 65% Polyester / 35% Cotton

WEIGHT: 320gsm

#### **FEATURES & BENEFITS**

- High quality premium weight quarter zip sweatshirt
- Open cuffs and open hem styling
- Brushed fleece inner and well padded, taped neckline for superior comfort
- Maximum impact, quarter zip sporty design with reflective zip
- Reflective piping along the shoulders, sleeve and hem panel
- Triple stitched on all main seams for ultimate strength
- Registered Design

SPORTY QUARTER

REFLECTIVE

REFLECTIVE