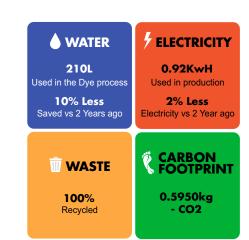

## HARRIER CLASSIC TROUSER





**STYLE: 2100N** 

SIZES: 28"-46"

FABRIC: 65% Polyester / 33% Cotton 2% Elastane

WEIGHT: 245gsm / 7oz

COLOURS:





## **FEATURES & BENEFITS**

- Hardwearing, multipurpose classic trouser
- Two hip pockets, single jetted rear pocket
- Heavy duty non-scratch fixing stud on waistband
- Stretch fabric for increased ease of movement and maximum comfort
- High quality YKK brass zip with lifetime guarantee





HIGH COMFORT STRETCH FABRIC

## WASHING INSTRUCTIONS



- 40 Degree Wash
- Cool Iron
- Do Not Bleach
- Professional Dry Clean
- Cool Tumble Dry



NON-SCRATCH HEAVY DUTY FIXING STUDS

SIZING

28

SRT

38



BRASS YKK ZIP LIFETIME WARRANTY

34

SRT

44

SRT

36

SRT

46

SRT



PART ELASTICATED WAISTBAND

## COUNTRY OF MANUFACTURE

- Pakistan
- Bangladesh

| SRT     | SRT | SRT |
|---------|-----|-----|
| SHORT   | 29" |     |
| REGULAR | 32" |     |
| TALL    | 35" |     |

30

SRT

40

32

SRT

42