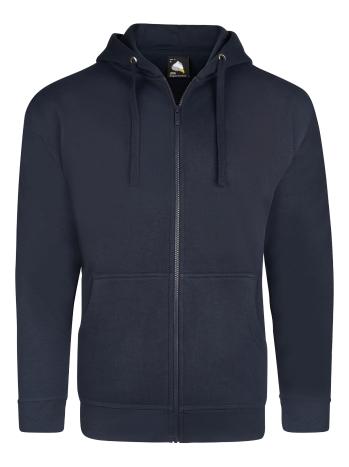

# **MACAW HOODED ZIPPED SWEATSHIRT**

**STYLE: 1282** 

SIZES: XS-5XL

FABRIC: 80% Cotton / 20% Polyester

WEIGHT: 320gsm

**COLOURS:** 

Black

**WATER** 210L Used in the Dye process 10% Less Saved vs 2 Years ago

#### **FEATURES & BENEFITS**

- High Quality premium weight Hooded Sweatshirt
- Elasticated cuffs, neckline and waistband
- Brushed fleece inner
- Well padded, taped neckline for comfort
- Half moon yoke at neck
- Set in sleeve styling. Ideal for corporate logo's and very comfortable to wear
- Triple Stitched on all main seams for ultimate strength
- The high percentage of cotton makes it the perfect choice for screen printing
- Excels in comfort