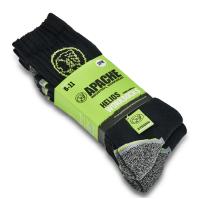

## **Helios Sock 2** Pair Pack Work Sock

| Item Description     | Helios Sock                                                                                                                                         |
|----------------------|-----------------------------------------------------------------------------------------------------------------------------------------------------|
|                      | Twin pack of socks featuring inturned welt for comfort, terry cushioning in footbed for comfort and warmth. Reinforced heel and toe for durability. |
| Material Composition | 68% Cotton 29% Polyester 2% Elastane 1% Nylon                                                                                                       |
| Material Weight      |                                                                                                                                                     |
| Size Range           | 6-11                                                                                                                                                |
| Image Name           | Helios Sock                                                                                                                                         |
| Brand                | Apache                                                                                                                                              |
| Product Range        | Apache Workwear                                                                                                                                     |